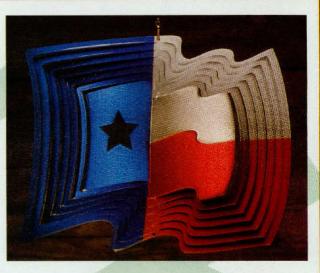

#### **Texas Flag Wind Spinner**

Enjoy the sparkle from the Texas Flag as it spins in the wind. Laser cut from high quality steel, our wind spinner is finished with a high gloss, baked-on powder coating that gives it a weather resistant armor. Size: 14" x 10" Item# 37750 ......\$28.95