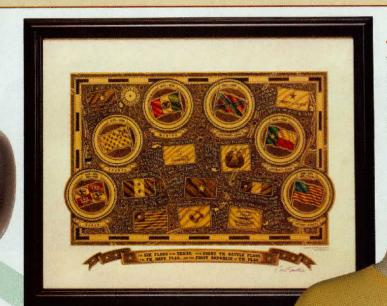

#### **Texas Flags Print**

The Flags of Texas are skillfully represented by artist Chris Smith. Each print is signed by the artist. Certificate of Authenticity included. Ready to frame and display. 20" x 16" Item# 32190 .....\$25.95