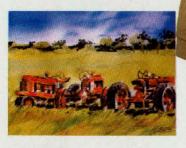

#### **Old General Store**

Size: 11" wide x 8½" high Item# 32184 . . . . . \$18.95

Tractors in a Windblown Field Size: 11" wide x 8½" high Item# 32185 ...... \$18.95

Rainy Day at the Alamo Size: 11" wide x 8½" high Item# 32191 . . . . . \$18.95