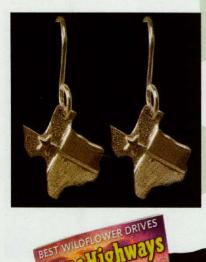

#### **State of Texas Earrings**

These French loop earrings, in the shape of Texas, sport the Lone Star flag design. .925 sterling silver. Height: 2.5 cm Item# 37902 . . . . . \$29.95/pair