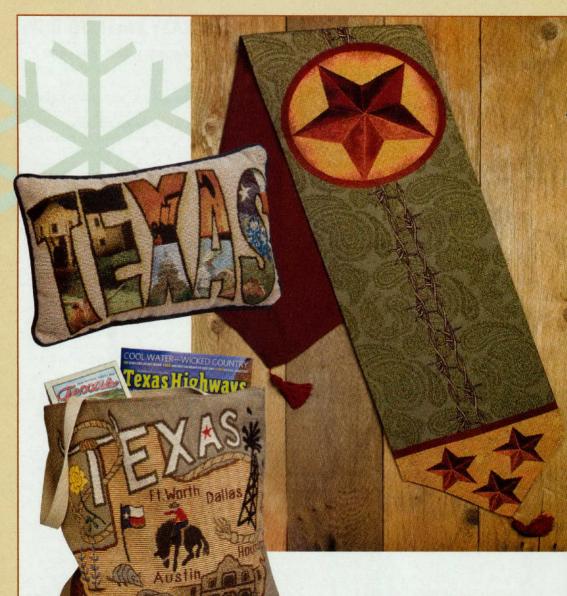

#### **Texas Decorative Pillow**

Beautifully crafted in the U.S., our woven Texas pillow depicts classic Texas scenes within its name. A great addition to any décor. Size: 12" x 8" Item# 37800 ..... \$11.95

#### **Texas State Tote**

You can take it with you in our Texas iconic tote bag. Heavy weave with full lining makes this tote extremely sturdy. Shoulder straps make it easy to carry. **Cotton/polyester blend. Size: 16" x 14"** 

#### **Texas Star Table Runner**

Enhance your table setting in Texas style. Popular decorator colors—sage, gold and merlot—fashioned around a central Texas Star design will bring life to any table. Woven design in cotton/ polyester blend. Available in two sizes: 12¾" wide x 72" or 90" long 72" long Item# 37801 . . . . \$35.95 90" long Item# 37802 . . . . \$42.95