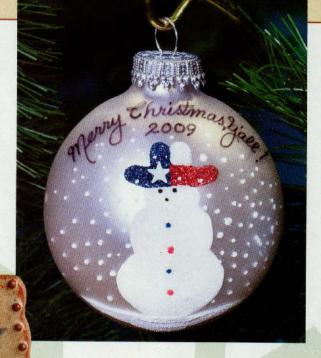

#### Let it Snow, Ya'll!

Texas artist Pattilu Bowlsby's hand-painted globe ornament—featuring a snowman topped in a Texas 10-gallon hat—will add sparkle and shine to your tree this festive season. Hand painted in Texas. Dlameter: 25/s"

Item# 39503 . . . . . \$14.50