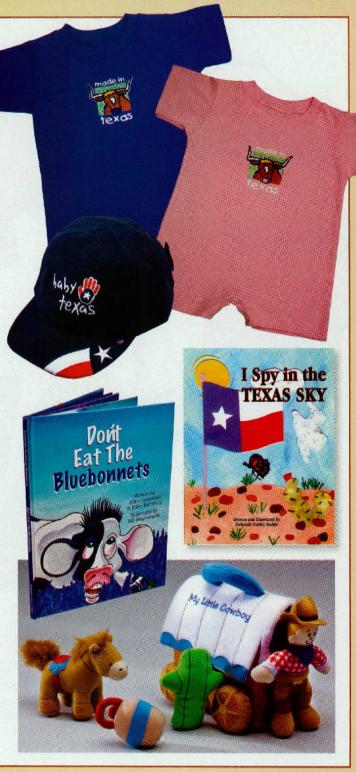

#### **Texas Rompers**

The little ones will be even cuter in these "Made in Texas" rompers. 100% cotton fabric and a non-elastic leg will keep them cool and comfortable. Snaps make it easy for diaper changes. Available in pink and blue. Sizes: 6 mos., 12 mos., 18 mos. and 24 mos. Pink: Item# 38901....\$15.95 Blue: Item# 38901b....\$15.95

#### **Baby Texas Cap**

Don't forget the Texas kiddos! Featuring the Texas Original design on the bill and "Baby Texas" embroidered design. Other detailing includes a Velcro strap that could hold a pacifier or attach to a belt loop. The back of the cap is embroidered with "Baby Texas" and has a Velcro closure. 100% cotton

#### **Don't Eat the Bluebonnets**

by Ellen Leventhal and Ellen Rothberg This beautifully illustrated book is a delightful romp with a sassy cow named Sue Ellen who loves the taste of bluebonnets and learns the importance of preserving them. 2006, 36 pages, 8<sup>3</sup>/<sub>4</sub>" x 11<sup>1</sup>/<sub>4</sub>", full-color illustrations, hardcover

#### I Spy in the Texas Sky

#### by Deborah Ousley Kadair

Joining clever rhymes and collage illustrations of clouds in the Texas sky, Kadair uses this what-am-I guessing game to teach young children about seven important state symbols. From the state flower to the state flying mammal, Kadair celebrates her love of the Lone Start State in this colorful tribute. **2009, 27 pages, 9" x 11 ¼", full color, hardcover** 

#### My Little Cowboy Play Set

A great Texas addition to any playroom, this soft play set entertains. Watch their eyes light up with excitement when they open the wagon to discover a cactus that squeaks, a canteen that rattles and a horse that neighs.